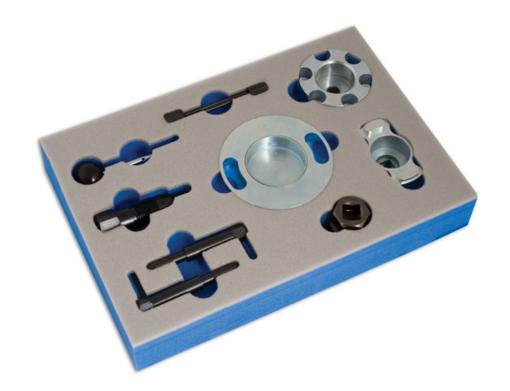

## **Engine Timing Tool Kit - for VAG 3.0 TDI**

This kit has been specifically designed as a kit to suit the popular 2.7/3.0L TDi and TDi CR (Common Rail) chain driven diesel engine found in the VAG range. Includes crankshaft and camshaft turning and holding tools.

## **Additional Information**

- This Engine Timing Tool Set is for VAG 2.7, 3.0L TDI and TDI CR chain driven engines.
- Can be used on diesel engines fitted to Touareg and Phaeton plus the 4.0 TDi engine (ASE) in the Audi A8 (-10).
- · Includes crankshaft and camshaft turning and holding tools.
- Supplied in metal storage case.
- · Application list and guidance notes are included with each set. Made in Sheffield.